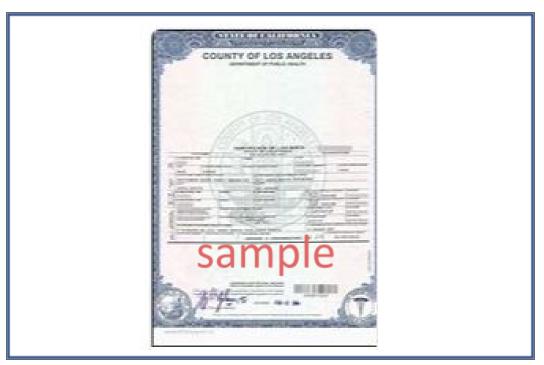

## If you received specialty care for your diagnosis at other facilities and would like for us to search for records from them, let us know!

Now is the time to ensure that your documents are ready to be uploaded (Driver's License & Birth Certificate for minors).

Tip: By using a driver's license with a current address, this information will automatically populate. All you will have to do later is verify accuracy!

Please make sure the photo of your ID is clear!

If a minor, a picture of the Birth Certificate will be required.