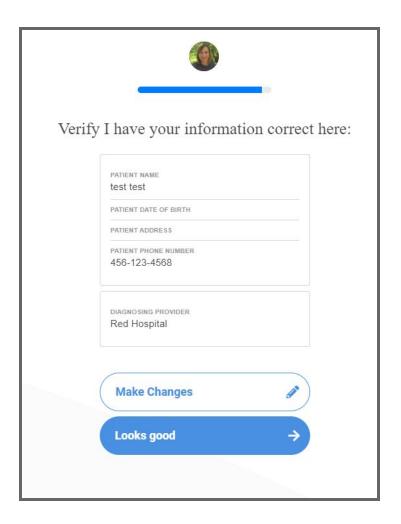

Tip: By using a driver's license with a current address, this information will automatically populate. All you will have to do later is verify accuracy!

Please make sure the photo of your ID is clear!

If a minor, a picture of the Birth Certificate will be required.