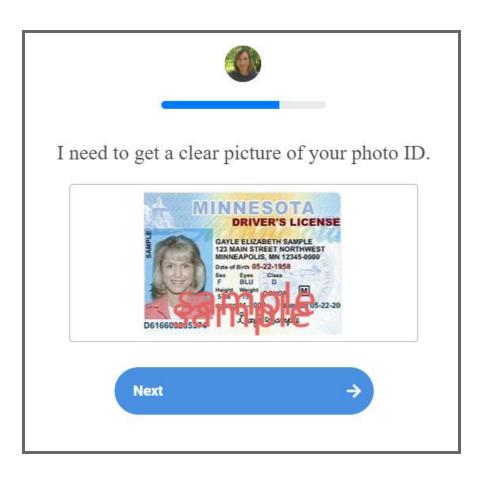

Tip: By using a driver's license with a current address, this information will automatically populate. All you will have to do later is verify accuracy!

Please make sure the photo of your ID is clear!

If a minor, a picture of the Birth Certificate will be required.