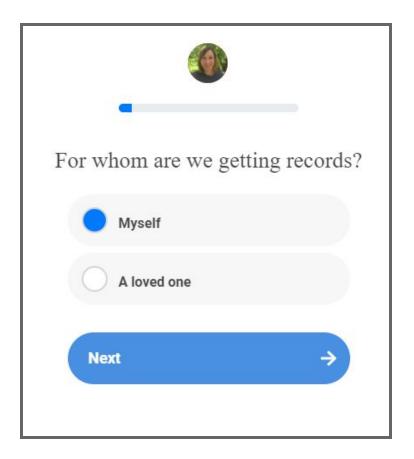

## Let's Keep Going!

**Step 5: Create your Ciitizen account** 

TIP

Remember to use the same email address from the consent!

Step 6: Let us know if this is for yourself or your loved one.

We will now ask you a series of questions related to your or your loved one's diagnosis