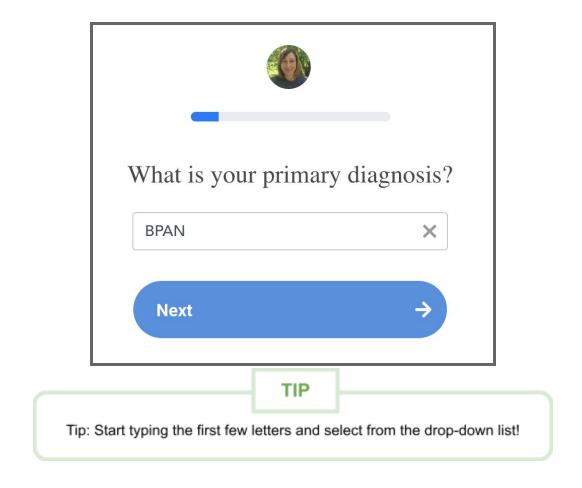

|          |
| < Previous                                                            | Next :   |
| TIP                                                                   |          |
| TIP                                                                   |          |
| Please be sure to note the email address y same email used across the |          |



From here, you will be redirected to the Ciitizen Onboarding platform.

## Let's Keep Going!

**Step 5: Create your Ciitizen account** 





TIP

Remember to use the same email address from the consent!

Step 6: Let us know if this is for yourself or your loved one.



We will now ask you a series of questions related to your or your loved one's diagnosis

Find your (or your loved one's) Diagnosis in the drop-down.



#### Select the facility where you (or your loved one) were diagnosed





## If you received specialty care for your diagnosis at other facilities and would like for us to search for records from them, let us know!







Now is the time to ensure that your documents are ready to be uploaded (Driver's License & Birth Certificate for minors).

Tip: By using a driver's license with a current address, this information will automatically populate. All you will have to do later is verify accuracy!



Please make sure the photo of your ID is clear!





If a minor, a picture of the Birth Certificate will be required.





#### **Almost Done!**











If you have your genomics report handy, please upload them here!



Congrats, you have completed your Ciitizen set-up!

## **Welcome to your