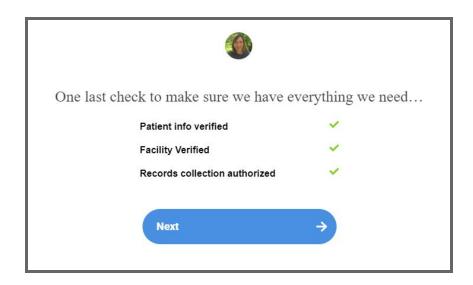

#### **Almost Done!**

If you have your genomics report handy, please upload them here!

Congrats, you have completed your Ciitizen set-up!