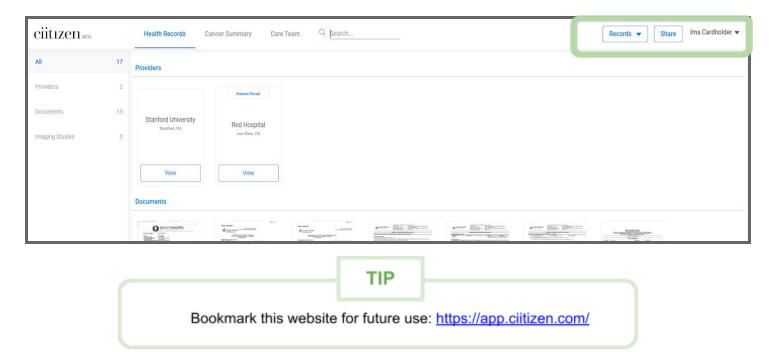

#### **Navigating through your Ciitizen portal**

#### Records

- 1. This is where you can request records from providers.
- 2. This is also where you can upload your records.

#### **Share**

1. Share your records with who you would like!

#### Drop Down Menu by your name

- 1. My info
  - a. Verification documents, Patient Info, and Consents
- 2. Invite a Friend
- 3. Sign Out

#### The Chat button is back!

As your records come in and are processed, the patient portal will populate with your documents!

Welcome, and we are glad you are here!