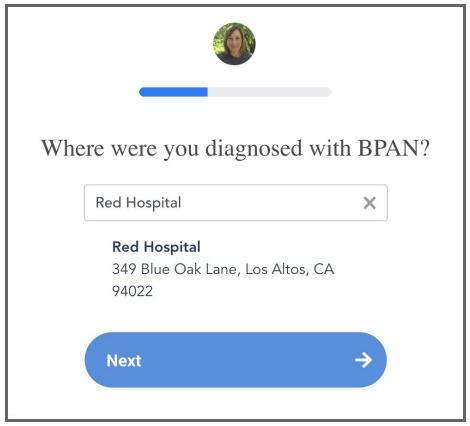

| Next :   |
| TIP                                                                   |          |
| TIP                                                                   |          |
| Please be sure to note the email address y same email used across the |          |



From here, you will be redirected to the Ciitizen Onboarding platform.

## Let's Keep Going!

**Step 5: Create your Ciitizen account** 





TIP

Remember to use the same email address from the consent!

Step 6: Let us know if this is for yourself or your loved one.



We will now ask you a series of questions related to your or your loved one's diagnosis

Find your (or your loved one's) Diagnosis in the drop-down.



#### Select the facility where you (or your loved one) were diagnosed





## If you received specialty care for your diagnosis at other facilities and would like for us to search for records from them, let us know!







Now is the time to ensure that your documents are ready to be uploaded (Driver's License & Birth Certificate for minors).

Tip: By using a driver's license with a current address, this information will automatically populate. All you will have to do later is verify accuracy!



Please make sure the photo of your ID is clear!





If a minor, a picture of the Birth Certificate will be required.





#### **Almost Done!**











If you have your genomics report handy, please upload them here!



Congrats, you have completed your Ciitizen set-up!

## **Welcome to your Patient Portal!**



#### **Navigating through your Ciitizen portal**

###