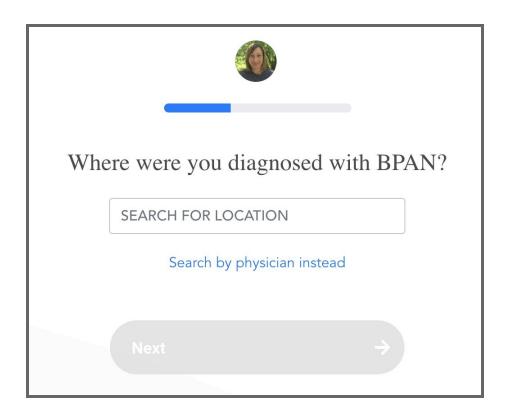

| Next :   |
| TIP                                                                   |          |
| TIP                                                                   |          |
| Please be sure to note the email address y same email used across the |          |



From here, you will be redirected to the Ciitizen Onboarding platform.

## Let's Keep Going!

**Step 5: Create your Ciitizen account** 





TIP

Remember to use the same email address from the consent!

Step 6: Let us know if this is for yourself or your loved one.



We will now ask you a series of questions related to your or your loved one's diagnosis

Find your (or your loved one's) Diagnosis in the drop-down.



#### Select the facility where you (or your loved one) were diagnosed





## If you received specialty care for your diagnosis at other facilities and would like for us to search for records from them, let us know!







Now is the time to ensure that your documents are ready to be uploaded (Driver's License & Birth Certificate for minors).

Tip: By using a driver's license with a current address, this information will automatically populate. All you will have to do later is verify accuracy!



Please make sure the photo of your ID is clear!





If a minor, a picture of the Birth Certificate will be required.





#### **Almost Done!**











If you have your genomics report handy, please upload them here!



Congrats, you have completed your Ciitizen set-up!

## **Welcome to your Patient Portal!**



#### **Navigating through your Ciitizen portal**

#