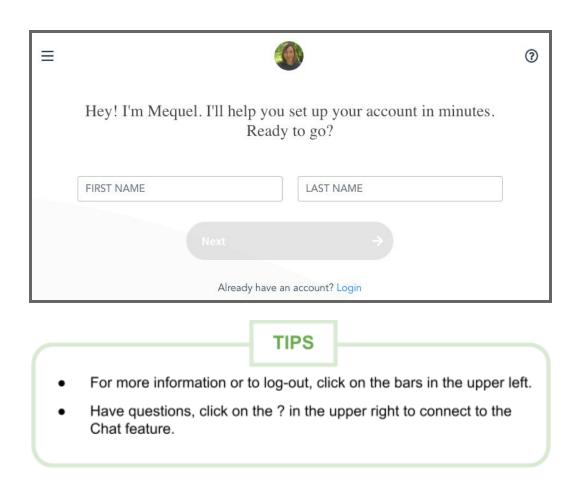

## Let's Keep Going!

**Step 5: Create your Ciitizen account** 

TIP

Remember to use the same email address from the consent!

Step 6: Let us know if this is for yourself or your loved one.

We will now ask you a series of questions related to your or your loved one's diagnosis