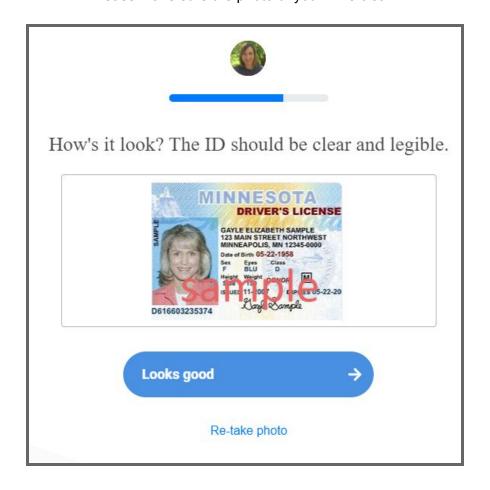

Tip: By using a driver's license with a current address, this information will automatically populate. All you will have to do later is verify accuracy!

Please make sure the photo of your ID is clear!

If a minor, a picture of the Birth Certificate will be required.