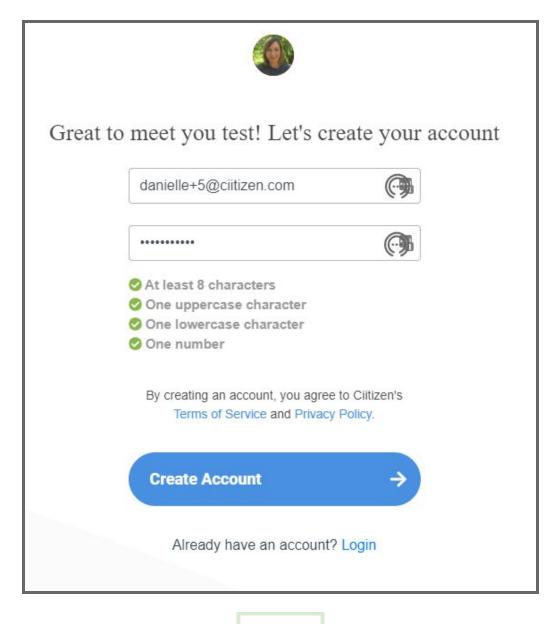

## Let's Keep Going!

**Step 5: Create your Ciitizen account** 

TIP

Remember to use the same email address from the consent!

Step 6: Let us know if this is for yourself or your loved one.

We will now ask you a series of questions related to your or your loved one's diagnosis