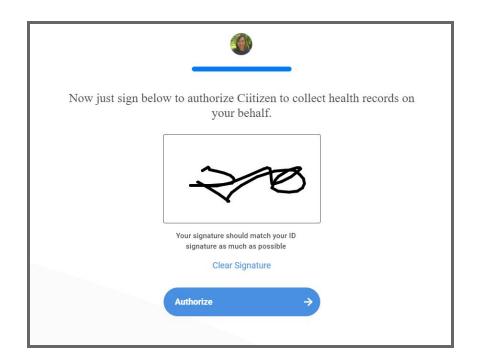

## If you received specialty care for your diagnosis at other facilities and would like for us to search for records from them, let us know!

Now is the time to ensure that your documents are ready to be uploaded (Driver's License & Birth Certificate for minors).

Tip: By using a driver's license with a current address, this information will automatically populate. All you will have to do later is verify accuracy!

Please make sure the photo of your ID is clear!

If a minor, a picture of the Birth Certificate will be required.